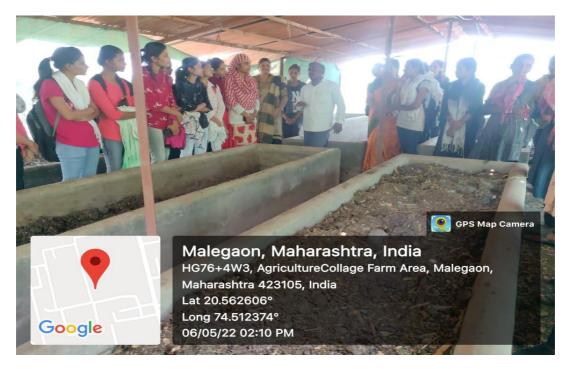

### Visit Report of Vermicompost Unit

On 6<sup>th</sup> May 2022, Department Of Zoology organized Field visit to vermicompost unit at H.H H.H. Shri Shri Murlidharan Swamiji College of Agriculture , Malegaon. All the Staff members of Zoology department Smt. N. S. Desale, course coordinator Smt. S. J. Salunke and Dr.T.A. Sontakke and present along with 28 Students.

Mr. Bajkar gave the detailed information about the vermicompost bed preparation and process. There we saw vermicompost beds, machine which separate vermicompost from small paddles, preparation of good quality vermicompost and also gave us great knowledge about business of Vermicompost.

The visit was aimed at imparting the real life perspective and experiential learning in the presence of experienced practitioners.

HEAD

Department & Boology Malegaon Camp

Ye

S.P.H. Mahila Mahavidyalaya Malegaon Camp-423 105 (Nashik)