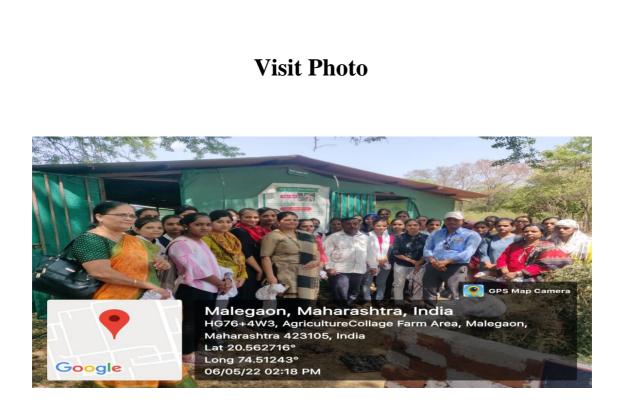

### Visit Report of Vermicompost Unit

On 6<sup>th</sup> May 2022, Department Of Zoology organized Field visit to vermicompost unit at H.H H.H. Shri Shri Murlidharan Swamiji College of Agriculture , Malegaon. All the Staff members of Zoology department Smt. N. S. Desale, course coordinator Smt. S. J. Salunke and Dr.T.A. Sontakke and present along with 28 Students.

Mr. Bajkar gave the detailed information about the vermicompost bed preparation and process. There we saw vermicompost beds, machine which separate vermicompost from small paddles, preparation of good quality vermicompost and also gave us great knowledge about business of Vermicompost.

The visit was aimed at imparting the real life perspective and experiential learning in the presence of experienced practitioners.

HEAD

Department & Boology Malegaon Camp

Ye

S.P.H. Mahila Mahavidyalaya Malegaon Camp-423 105 (Nashik)